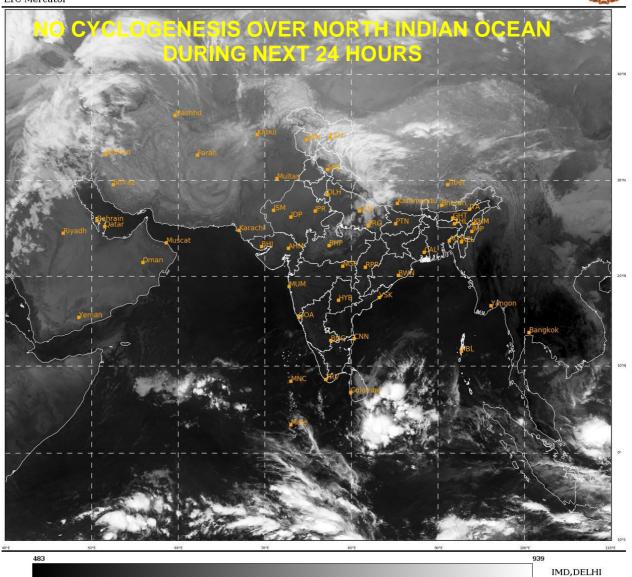

#### **BAY OF BENGAL:**

SCATTERED LOW AND MEDIUM CLOUDS WITH EMBEDDED INTENSE TO VERY INTENSE CONVECTION LAY OVER SOUTH BAY OF BENGAL.

# PROBABILITY OF CYCLOGENESIS(FORMATION OF DEPRESSION) DURING NEXT 120 HRS:

| 24 HOURS | 24-48 HOURS | 48-72 HOURS | 72-96 HOURS | 96-120 HOURS |
|----------|-------------|-------------|-------------|--------------|
| NIL      | NIL         | NIL         | NIL         | NIL          |

## **ARABIAN SEA:**

SCATTERED LOW AND MEDIUM CLOUDS WITH EMBEDDED ISOLATED MODERATE TO INTENSE CONVECTION LAY OVER SOUTHWEST ARABIAN SEA.